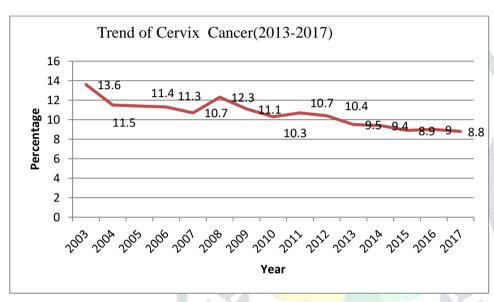

Figure 1. Trend of Cervical Cancer Based on Registered Cancer Cases for Both Sex (2003-2017)

Figure 2. Trend of Cervical Cancer Based on Registered Cancer Cases for Female (2003-2017)

Table 2. Total Cancer Cases for Female - 2011