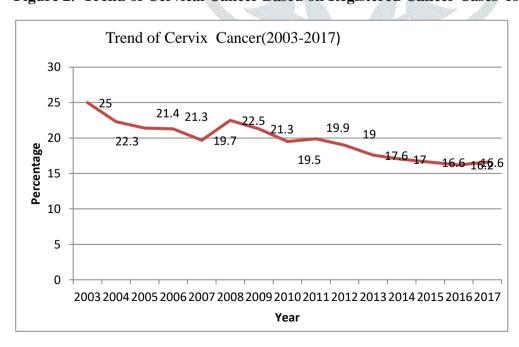

Figure 1. Trend of Cervical Cancer Based on Registered Cancer Cases for Both Sex (2003-2017)

Figure 2. Trend of Cervical Cancer Based on Registered Cancer Cases for Female (2003-2017)

Table 2. Total Cancer Cases for Female - 2011